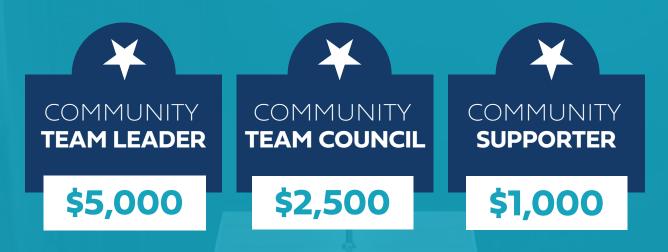

## STUDENT & TEACHER COMMUNITY PROGRAM

The FDI Community Program encourages grassroots participation and increased interaction between our Impact365 sponsors and the development of community outreach and participation.

- Reservations to all Florida Debate Initiative (FDI) local community events
- ✓ Invitation to the *Quarterly Profiles in Leadership* speaker series
- Sponsorship listing on the FDI sponsorship directory
- ✓ Special acknowledgment opportunities at FDI local community events
- Access to digital and published newsletters, reports, and event materials

**IMPACT365 STUDENT & TEACHER** 

\$5,000 COMMUNITY TEAM LEADER

**COMMUNITY TEAM COUNCIL** 

**COMMUNITY SUPPORTER** 

**COMMUNITY PROGRAM** 

\$2,500

\$1,000

**IMPACT365 INDIVIDUAL & CORPORATE** 